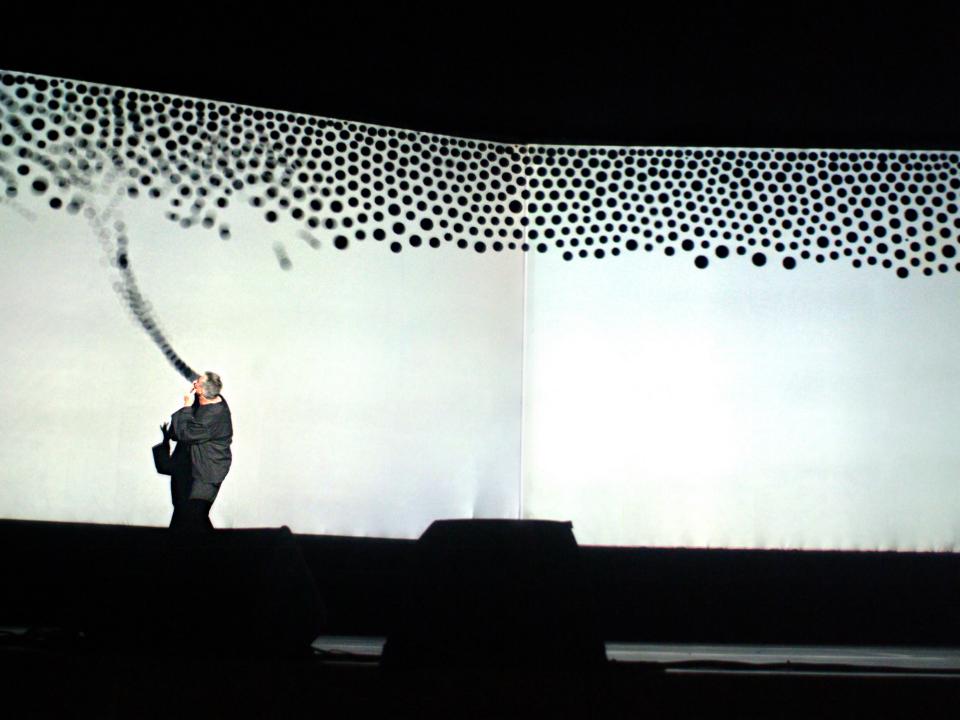

## Beyond desktop

messa di voce

Toypography by Dai Nippon Type Organization, 2006