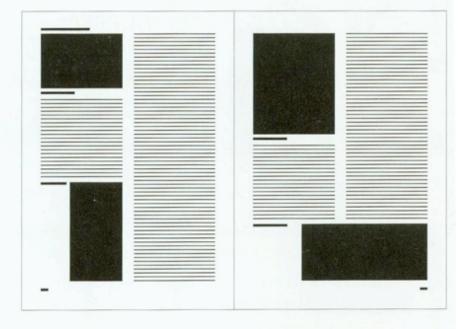

#### 16 Symmetry is the ultimate evil.

Symmetry is the ultimate evil. Symmetrically organized material creates repetitive, static spatial intervals.

THE NEW TYPOGRAPHY Diagram, 1928 (redrawn) Designer and author: Jan Tschichold Tschichold's diagram of good and bad magazine design advocates staggering images in relation to content instead of forcing text to wrap around blocks moored at the center of the page. Explaining this experiment, Tschichold wrote that his redesigned pages would be even more effective if the photographic halftones (called "blocks") were produced in fixed rather than arbitrary sizes.