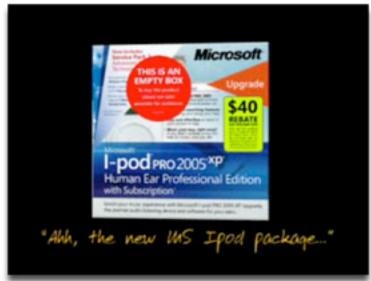

## Beyond desktop

messa di voce

Toypography by Dai Nippon Type Organization, 2006