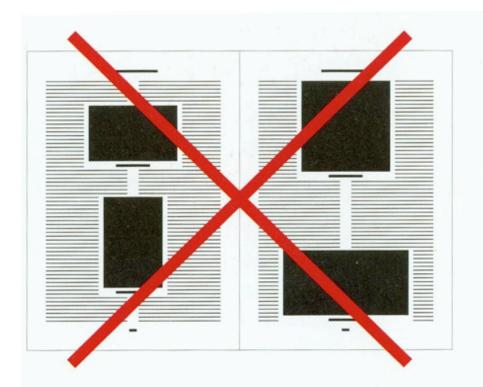

#### 16 Symmetry is the ultimate evil.

Symmetry is the ultimate evil. Symmetrically organized material creates repetitive, static spatial intervals.

THE NEW TYPOGRAPHY Diagram, 1928 (redrawn) Designer and author: Jan Tschichold Tschichold's diagram of good and bad magazine design advocates staggering images in relation to content instead of forcing text to wrap around blocks moored at the center of the page. Explaining this experiment, Tschichold wrote that his redesigned pages would be even more effective if the photographic halftones (called "blocks") were produced in fixed rather than arbitrary sizes.