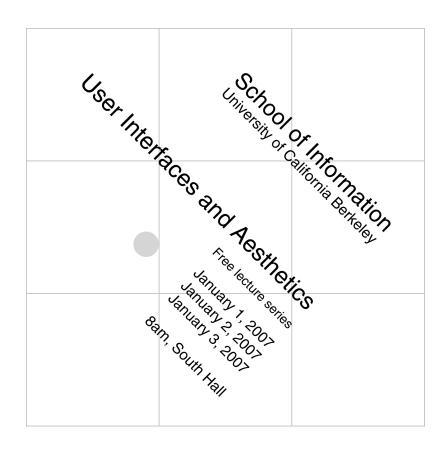

## **14**Move it! Static equals dull.

Move it! Static equals dull. Arrange visual elements asymmetrically with differing spatial intervals between them. Create the appearance of spatial depth and movement.