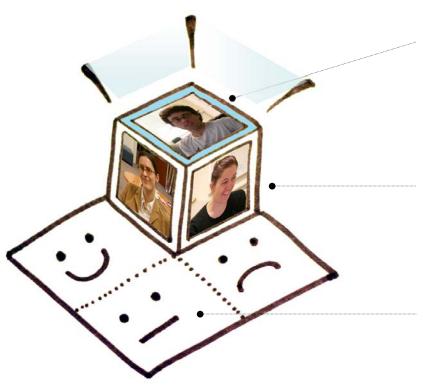

## output

Cube is ambient display that glows a given color based on the mood of the person on top of the cube

## YOUR emotion

Rotate the cube to display mood of a particular person; one side of cube displays an aggregate view of the combined moods of everybody

## MY emotion

Move the cube over emoticon on mood pad to notify contacts of your current mood