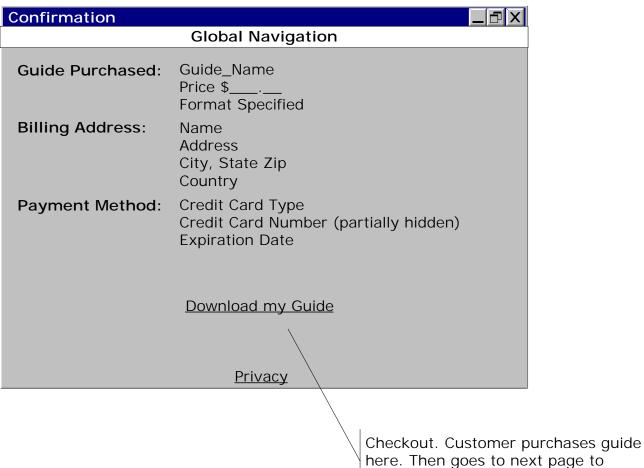

| Continue Checkout   |                                               |               |       |                                                                        |
|---------------------|-----------------------------------------------|---------------|-------|------------------------------------------------------------------------|
|                     | Global Navigatic                              | on            |       |                                                                        |
| 1. Guide Purchased: | Guide_Name<br>Price \$<br>Format Specified    | Change        |       | To <b>Checkout1</b> ,<br>with form fields<br>completed and<br>editable |
| 2. Billing Address: | Name<br>Address<br>City, State Zip<br>Country | <u>Change</u> |       |                                                                        |
| 3. Payment Method:  |                                               |               |       |                                                                        |
| Credit Card Type    | pulldown                                      |               |       |                                                                        |
| Credit Card Number  |                                               |               |       |                                                                        |
| Expiration Date     | mm/yyyy                                       |               | _     |                                                                        |
| Cance               | <u>l I</u>                                    | <u>Buy it</u> |       |                                                                        |
| /                   | Privacy                                       | $\backslash$  |       |                                                                        |
| To My Account       |                                               | To Dowr       | nload |                                                                        |