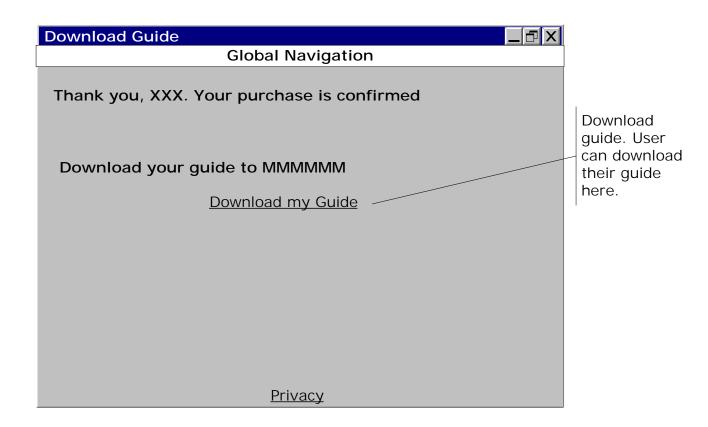

| Continue Checkout   |                                               |               |       |                                                                        |
|---------------------|-----------------------------------------------|---------------|-------|------------------------------------------------------------------------|
|                     | Global Navigatic                              | on            |       |                                                                        |
| 1. Guide Purchased: | Guide_Name<br>Price \$<br>Format Specified    | Change        |       | To <b>Checkout1</b> ,<br>with form fields<br>completed and<br>editable |
| 2. Billing Address: | Name<br>Address<br>City, State Zip<br>Country | <u>Change</u> |       |                                                                        |
| 3. Payment Method:  |                                               |               |       |                                                                        |
| Credit Card Type    | pulldown                                      |               |       |                                                                        |
| Credit Card Number  |                                               |               |       |                                                                        |
| Expiration Date     | mm/yyyy                                       |               | _     |                                                                        |
| Cance               | <u>l I</u>                                    | <u>Buy it</u> |       |                                                                        |
| /                   | Privacy                                       | $\backslash$  |       |                                                                        |
| To My Account       |                                               | To Dowr       | nload |                                                                        |