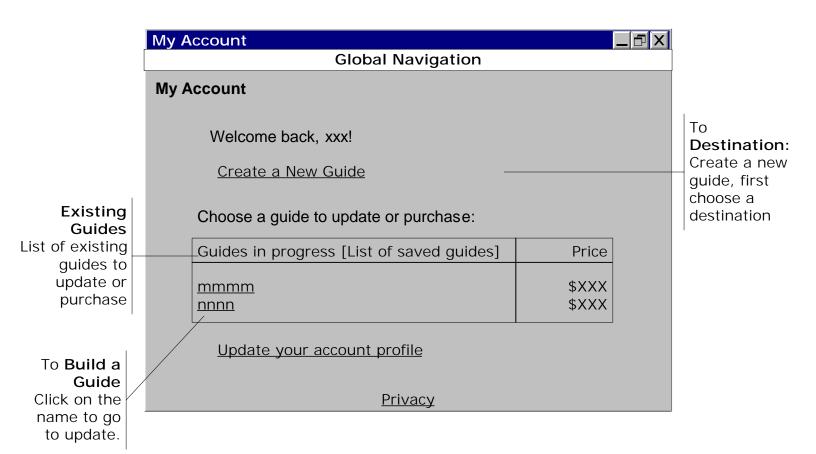

| Sign In                 |                                         |              |             |
|-------------------------|-----------------------------------------|--------------|-------------|
|                         | Global Navigation                       |              |             |
| Please enter your login | and password.                           |              |             |
| Login:                  |                                         |              |             |
|                         |                                         | J            |             |
| Password:               | * * * * * * *                           |              |             |
|                         |                                         |              |             |
|                         | Forget your password?                   |              |             |
| Don                     | <u>'t have an account? create one</u> – | —— To Crea   | ate Account |
|                         | <u>Sign</u>                             | <u>n</u>  To | My Account  |
|                         | Privacy                                 |              |             |

|                 | Create Account             |                 |                |                         |
|-----------------|----------------------------|-----------------|----------------|-------------------------|
|                 |                            | Global Navigat  | ion            | -                       |
|                 | Create a new account       |                 |                |                         |
|                 |                            |                 |                |                         |
|                 | First Name:                |                 |                |                         |
|                 | Last Name                  |                 |                |                         |
|                 | Email Address              |                 |                |                         |
|                 | Create login               |                 |                |                         |
|                 | Create Password            | * * * * * * * * |                |                         |
|                 |                            |                 |                |                         |
| To privacy info | <u>Read our privacy po</u> | blicy           | Create Account | <br>To <b>My Accour</b> |
|                 |                            | Privacy         |                |                         |

| Purchase my Guide     |                                                |
|-----------------------|------------------------------------------------|
|                       | Global Navigation                              |
| 1. Guide<br>Purchased | Guide_Name   Price \$<br>Guide Format pulldown |
| 2. Billing Address    | Save this information for future transactions. |
| Name:                 |                                                |
| Street Address:       |                                                |
| City:                 |                                                |
| State:                | pulldown                                       |
| Zip:                  |                                                |
| Country:              | pulldown                                       |
|                       | Cancel Continue To Checkout2                   |
|                       | To My Account                                  |

| Continue Checkout   |                                               |               |       |                                                                        |
|---------------------|-----------------------------------------------|---------------|-------|------------------------------------------------------------------------|
|                     | Global Navigatic                              | on            |       |                                                                        |
| 1. Guide Purchased: | Guide_Name<br>Price \$<br>Format Specified    | Change        |       | To <b>Checkout1</b> ,<br>with form fields<br>completed and<br>editable |
| 2. Billing Address: | Name<br>Address<br>City, State Zip<br>Country | <u>Change</u> |       |                                                                        |
| 3. Payment Method:  |                                               |               |       |                                                                        |
| Credit Card Type    | pulldown                                      |               |       |                                                                        |
| Credit Card Number  |                                               |               |       |                                                                        |
| Expiration Date     | mm/yyyy                                       |               | _     |                                                                        |
| Cance               | <u>l I</u>                                    | <u>Buy it</u> |       |                                                                        |
| /                   | Privacy                                       | $\backslash$  |       |                                                                        |
| To My Account       |                                               | To Dowr       | nload |                                                                        |