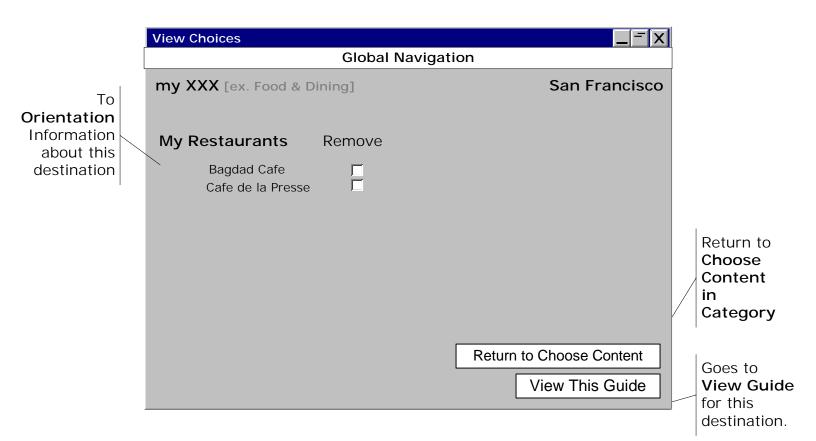

| TraveLite Overview                                 |          |                                                       |
|----------------------------------------------------|----------|-------------------------------------------------------|
| Global Navigation                                  |          |                                                       |
| TraveLite Overview                                 |          |                                                       |
| MMMMMMMI:     mmmmmmmmmmmmmmmmmmmmmmmmmmmmmmmmmmmm | Continue | Overview<br>information on<br>TraveLite<br>Returns to |
| mmmmmmmm                                           |          | Home                                                  |
| Privacy                                            |          |                                                       |