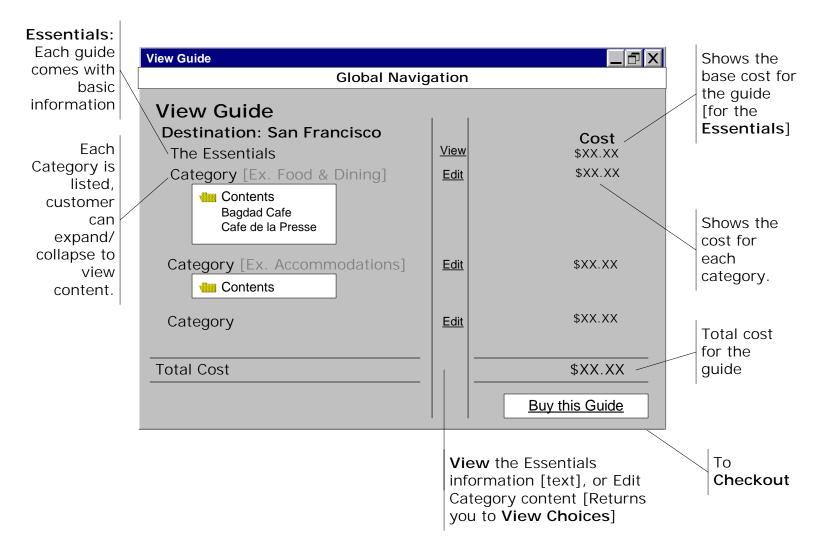

| Purchase my Guide     |                                                |
|-----------------------|------------------------------------------------|
|                       | Global Navigation                              |
| 1. Guide<br>Purchased | Guide_Name   Price \$<br>Guide Format pulldown |
| 2. Billing Address    | Save this information for future transactions. |
| Name:                 |                                                |
| Street Address:       |                                                |
| City:                 |                                                |
| State:                | pulldown                                       |
| Zip:                  |                                                |
| Country:              | pulldown                                       |
|                       | Cancel Continue To Checkout2                   |
|                       | To My Account                                  |