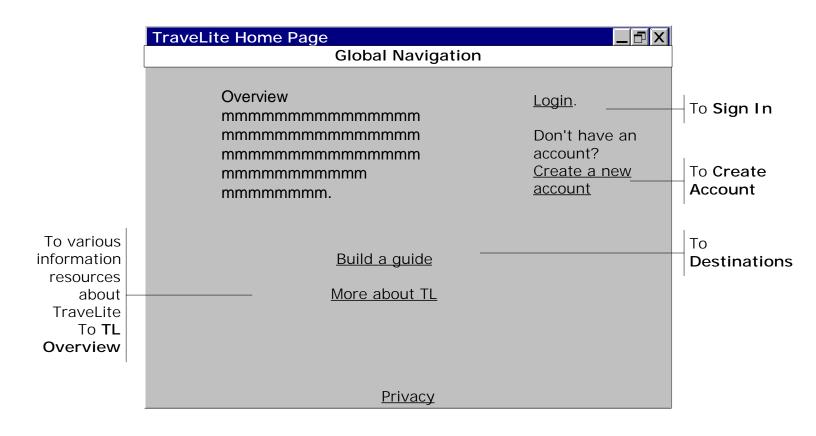

| Sign In                 |                                         |              |             |
|-------------------------|-----------------------------------------|--------------|-------------|
|                         | Global Navigation                       |              |             |
| Please enter your login | and password.                           |              |             |
| Login:                  |                                         |              |             |
|                         |                                         | J            |             |
| Password:               | * * * * * * *                           |              |             |
|                         |                                         |              |             |
|                         | Forget your password?                   |              |             |
| Don                     | <u>'t have an account? create one</u> – | —— To Crea   | ate Account |
|                         | <u>Sign</u>                             | <u>n</u>  To | My Account  |
|                         | Privacy                                 |              |             |

|                 | Create Account             |                 |                |                         |
|-----------------|----------------------------|-----------------|----------------|-------------------------|
|                 |                            | Global Navigat  | ion            | -                       |
|                 | Create a new account       |                 |                |                         |
|                 |                            |                 |                |                         |
|                 | First Name:                |                 |                |                         |
|                 | Last Name                  |                 |                |                         |
|                 | Email Address              |                 |                |                         |
|                 | Create login               |                 |                |                         |
|                 | Create Password            | * * * * * * * * |                |                         |
|                 |                            |                 |                |                         |
| To privacy info | <u>Read our privacy po</u> | blicy           | Create Account | <br>To <b>My Accour</b> |
|                 |                            | Privacy         |                |                         |

| TraveLite Overview                                 |          |                                                       |
|----------------------------------------------------|----------|-------------------------------------------------------|
| Global Navigation                                  |          |                                                       |
| TraveLite Overview                                 |          |                                                       |
| MMMMMMMI:     mmmmmmmmmmmmmmmmmmmmmmmmmmmmmmmmmmmm | Continue | Overview<br>information on<br>TraveLite<br>Returns to |
| mmmmmmmm                                           |          | Home                                                  |
| Privacy                                            |          |                                                       |