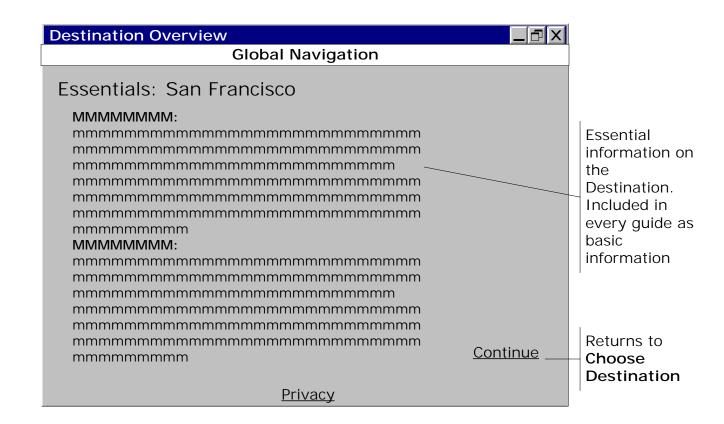

| TraveLite Overview                                 |          |                                                       |
|----------------------------------------------------|----------|-------------------------------------------------------|
| Global Navigation                                  |          |                                                       |
| TraveLite Overview                                 |          |                                                       |
| MMMMMMMI:     mmmmmmmmmmmmmmmmmmmmmmmmmmmmmmmmmmmm | Continue | Overview<br>information on<br>TraveLite<br>Returns to |
| mmmmmmmm                                           |          | Home                                                  |
| Privacy                                            |          |                                                       |