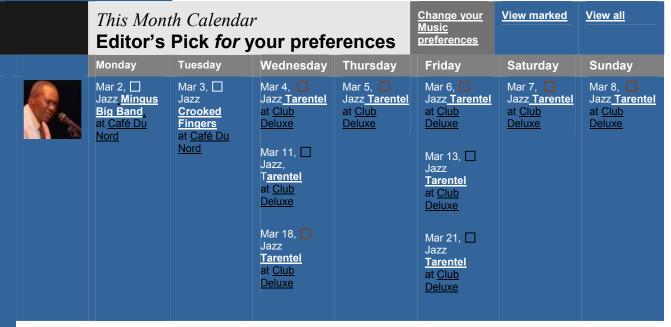

#### **Yours Pick Events**

To add other events to this calendar, select the Event type, pick your events, and add to MySFnight

|    | Ja<br>Ba<br>at | lar 2,         | Mar 3,  Jazz  Ctrened at Club Nord |                                       |              | Mar 21,  Jazz Tarentel at Club Deluxe | Mar 21, ☐<br>Jazz<br><u>Tarentel</u><br>at <u>Club</u><br><u>Deluxe</u> |                 |
|----|----------------|----------------|------------------------------------|---------------------------------------|--------------|---------------------------------------|-------------------------------------------------------------------------|-----------------|
|    |                |                |                                    |                                       |              |                                       | Add to<br>My List                                                       | View<br>My List |
| S  | elect venue    | Ŋ              |                                    | to add a Venue to<br>Venue and Add to |              |                                       |                                                                         |                 |
| Yo | urs Pick       | Venues         |                                    | Your Rev                              | riews        | Favo                                  | orite DJs or                                                            | Bands           |
|    | Add your ve    | nues by the ve | nue profile                        | Write a R                             | <u>eview</u> |                                       | OJ to MySFNight<br>Band to MySFnight                                    |                 |
|    | Remove         | My Venues      |                                    |                                       |              |                                       |                                                                         | MySFnight       |