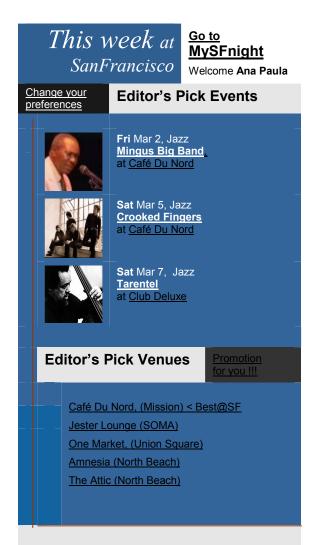

# This week at SanFrancisco MySFnight

Choose your preferences

#### **Editor's Pick Events**

Fri Mar 2, Jazz Mingus Big Band, at Café Du Nord

Sat Mar 3, Indie Crooked Fingers at Café Du Nord

Sat Mar 3, Rock
Tarentel
at Club Deluxe

#### **Editor's Pick Venues**

Choose your preferences

Café Du Nord, (Mission)
711 Club, (Castro)
Albion, (Financial District)

Amnesia (North Beach)

The Attic (North Beach)

Are you a Bar Owner, Promoter or DJ? Join now SFnight NETWORK