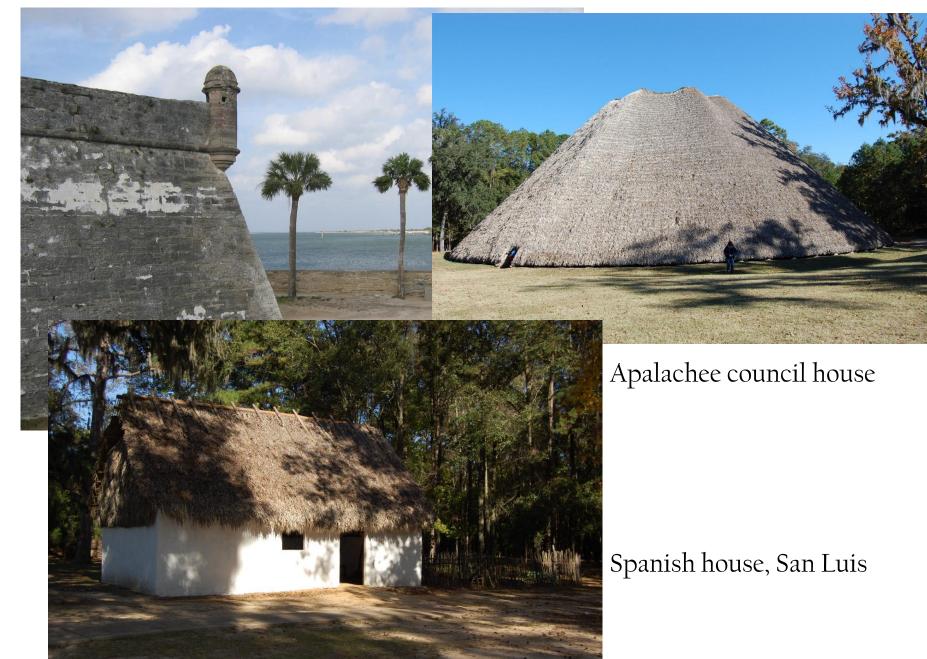

noche oro exa possible acudir auntiemps a vigiar po rantas parses, Imas tem en as dela fuya Eldh

English vessels are spotted by Spanish sentinels

"Capitán Andrés Pérez," March 25, 1686, AGI-SD 54-5-12, Reel 17, Stetson Collection, PKY

onta Cinoas o son for dela d'orida en dier joch dregnnta do, De donde Riene, Joan ter treinta jo que motibo? Rixo, que Viene De eg. de c.at. of in Gon of Cap. Gral. desta ora cin of chis deovins dido, que Hausendo reinido correo del Cabo del destacamento del Pro de d'écuan de pauer arribado à el en An Caynes tres amperes quèle es presaron Venian figitivos Delas colonias Vecinas desta macion. mando, quetos consugersena

"English Declarations,"

August 1738, Folio 380-386, AGI-SD 2541, Reel 19, PKY



"...we could only understand was that he was Scottish."