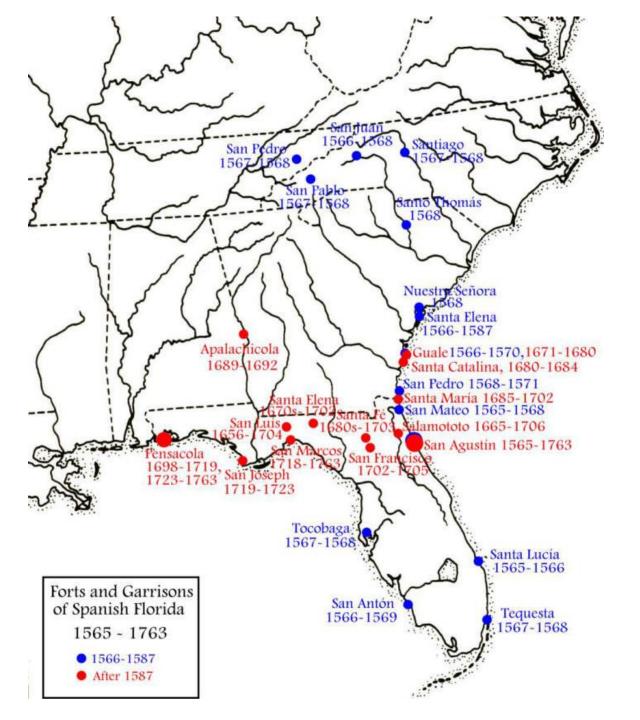

## Networks of News and Information in the Colonial Southeast

Southeast, circa 1670.

Indian Slavery

Cacica de Yspo

"Governor Manuel de Cendoya to the Queen," October 31, 1671 AGI-SD 58-1-26 bnd 1741

The Chiluque Respond