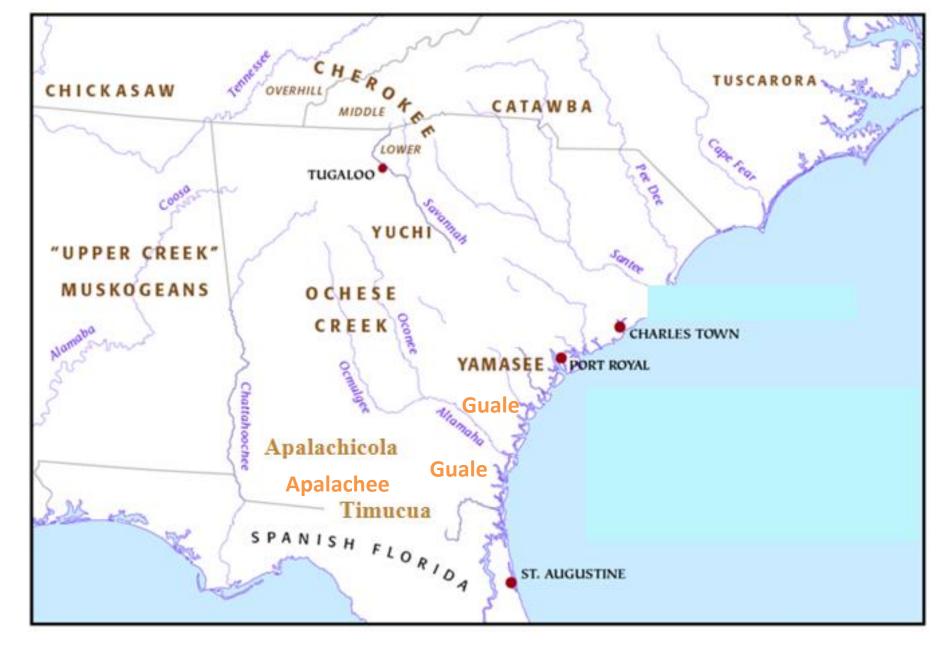

## Networks of News and Information in the Colonial Southeast

Southeast, circa 1670.

Indian Slavery

Cacica de Yspo

"Governor Manuel de Cendoya to the Queen," October 31, 1671 AGI-SD 58-1-26 bnd 1741

The Chiluque Respond