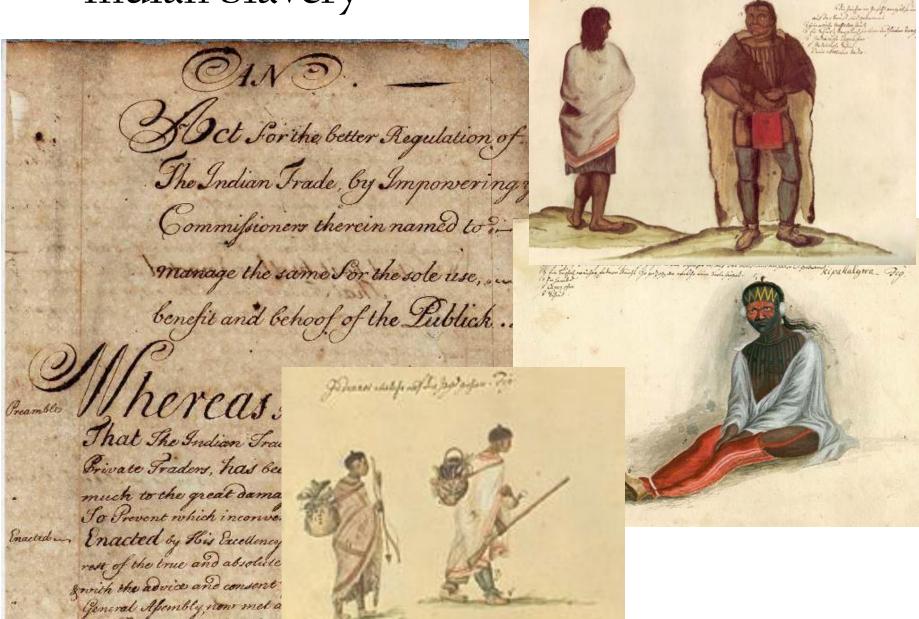

## Networks of News and Information in the Colonial Southeast

Southeast, circa 1670.

Indian Slavery

Cacica de Yspo

"Governor Manuel de Cendoya to the Queen," October 31, 1671 AGI-SD 58-1-26 bnd 1741

The Chiluque Respond