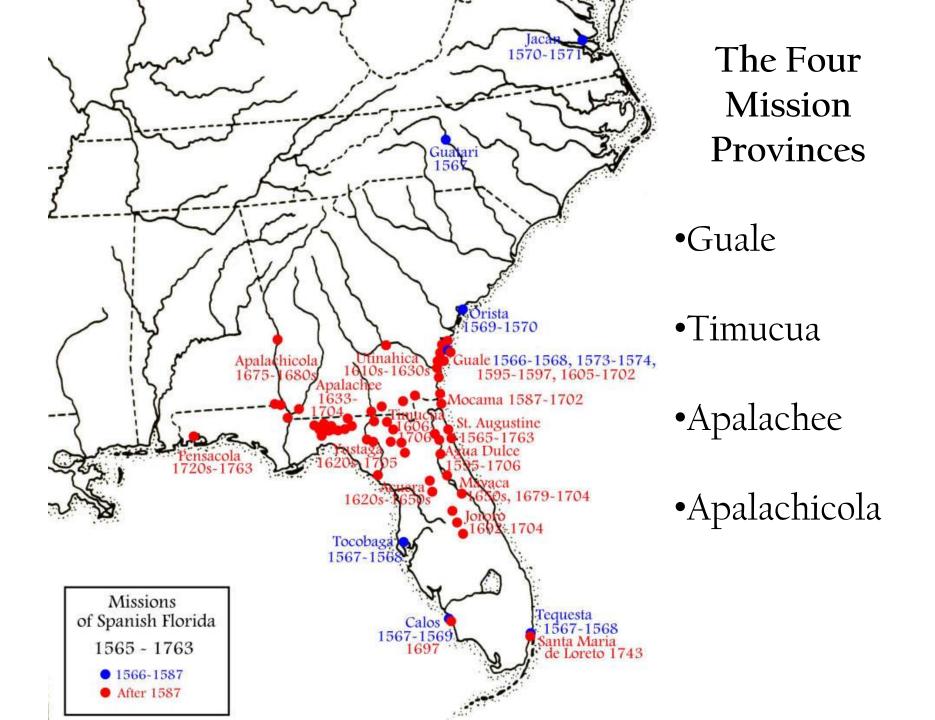

## Networks of News and Information in the Colonial Southeast

Southeast, circa 1670.

Indian Slavery

Cacica de Yspo

"Governor Manuel de Cendoya to the Queen," October 31, 1671 AGI-SD 58-1-26 bnd 1741

The Chiluque Respond