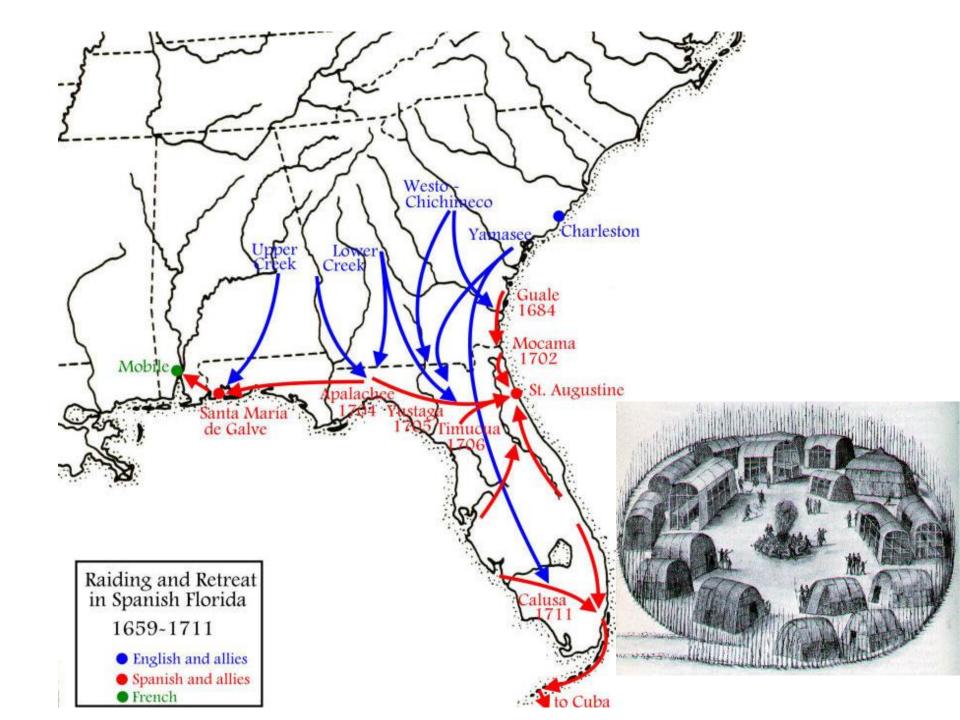

## Networks of News and Information in the Colonial Southeast

Southeast, circa 1670.

Indian Slavery

Cacica de Yspo

"Governor Manuel de Cendoya to the Queen," October 31, 1671 AGI-SD 58-1-26 bnd 1741

The Chiluque Respond