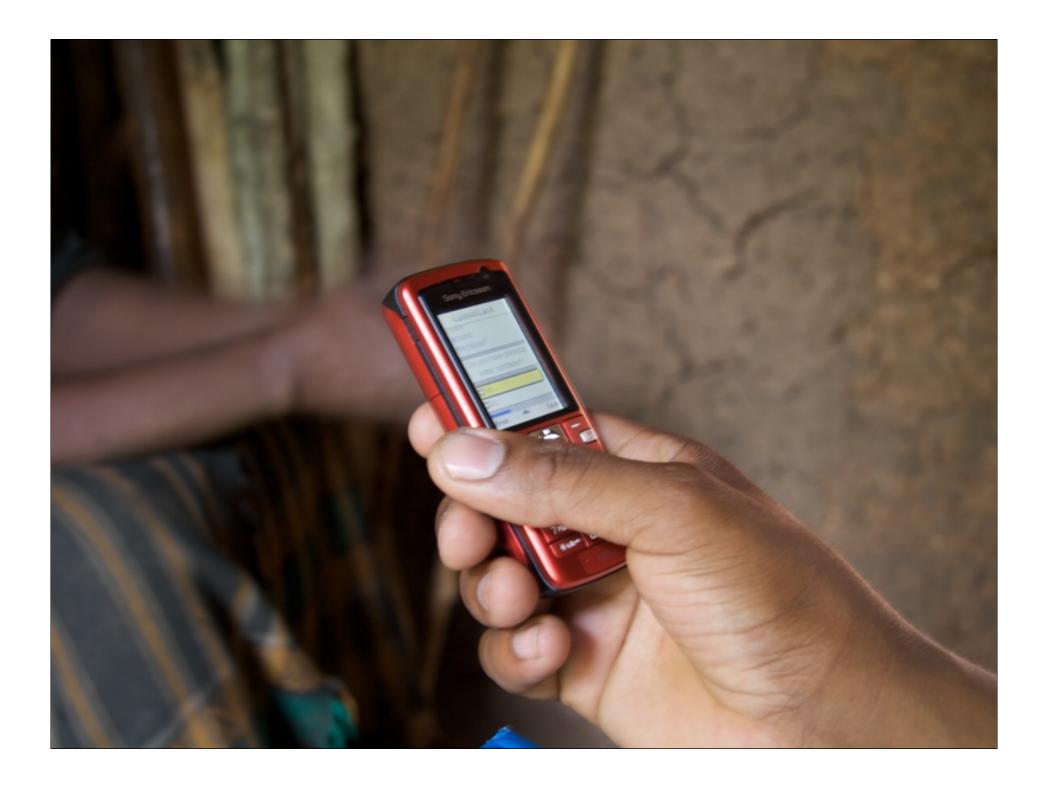

# Pilot investigation

• Order of questions

# Pilot investigation

- Order of questions
- "this phone will make the work very much easier"

# Pilot investigation

- Order of questions
- "this phone will make the work very much easier"
- Asked to see completed data
- Wanted to see statistics