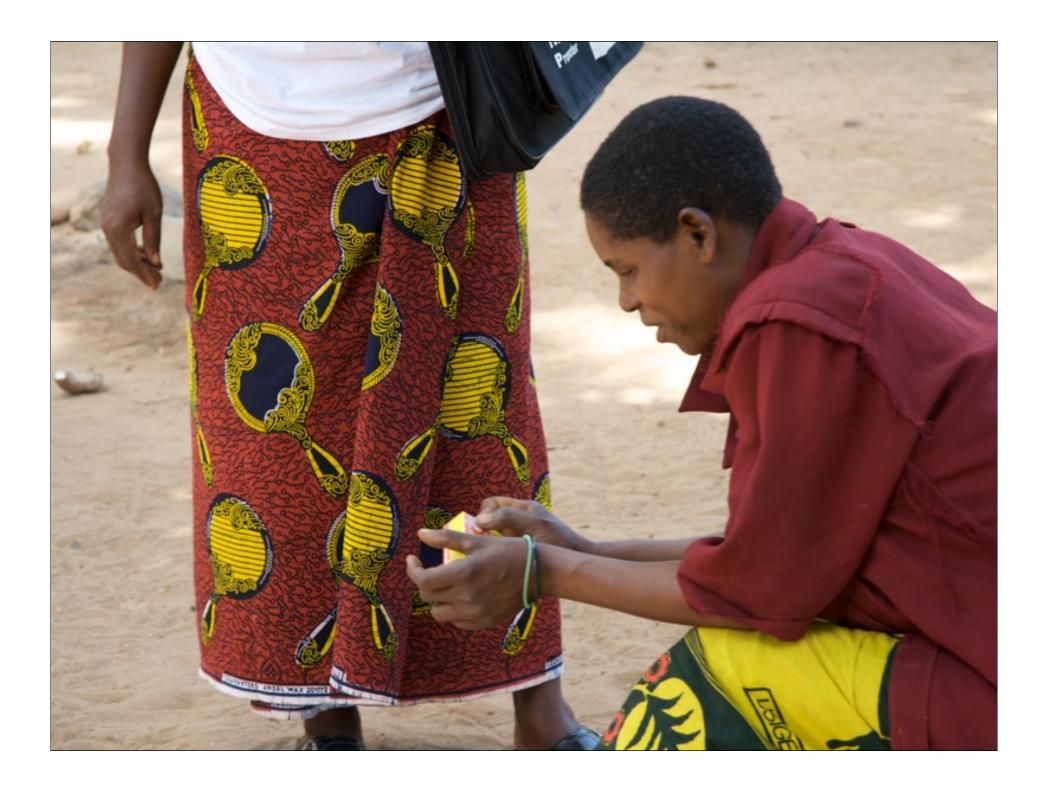

#### Data vs Service

- CHWs and mother perceptions
- Data-based birth registration
  - 24 questions
  - 10 min
- Service-based neonatal screening
  - 7 questions
  - 3 min

## CHW perceptions

- 4 CHWs
  - 1/2 birth registration, 1/2 screening
- "I would be able to collect large amounts of data...since it has very many questions."
- "...because I can be able to help babies in case of any trouble..."

### Mother perceptions

- 1 preferred birth registration
- 1 liked both, 1 confused
- 7 preferred neonatal screening
- "more concerned about the well being of my baby."