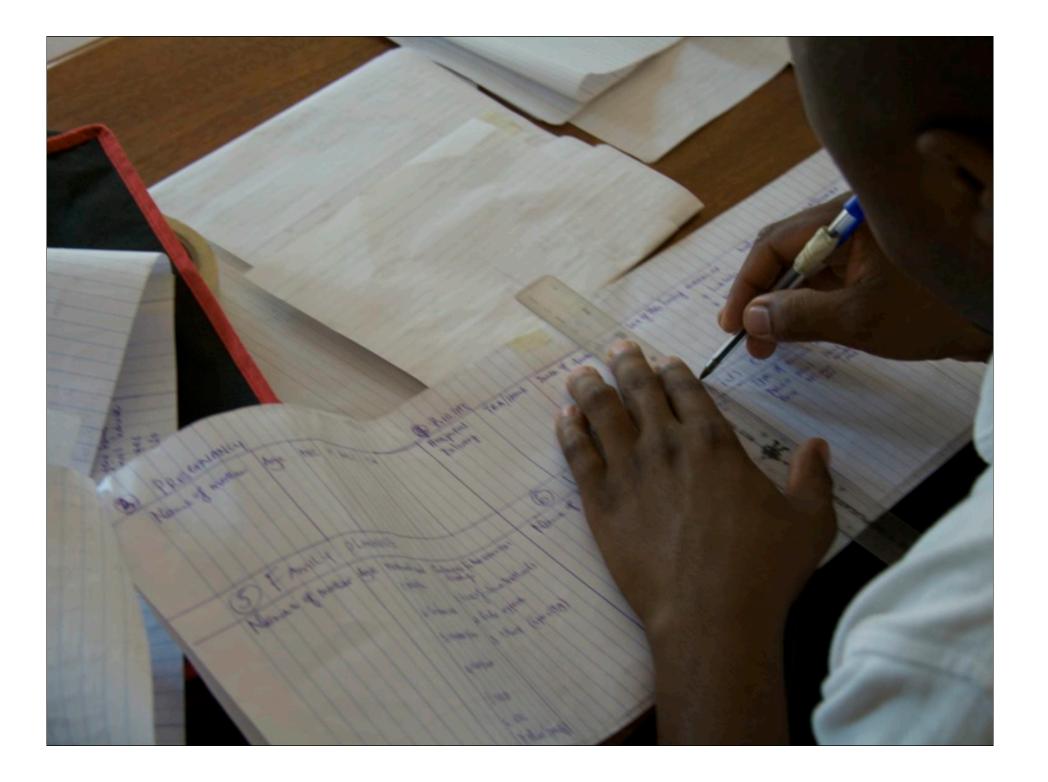

### CHW Data Flow

- All collect data
- Workflow during visit
- Form life cycle
- Monthly meetings
- Historical data

## CHW Data Flow

• Data collection vs service delivery