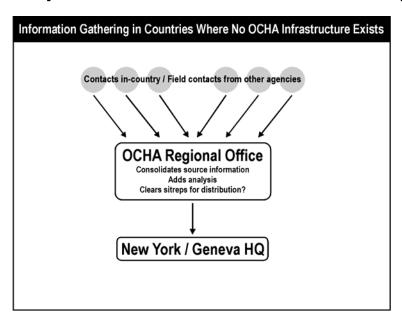

#### Staple Yourself to a Sitrep

- Understanding the process behind sitreps was essential to find the various failure points
- No manuals, procedures, or organizational chart to guide us
- So we asked everybody, and triangulated

#### Staple Yourself to a Sitrep