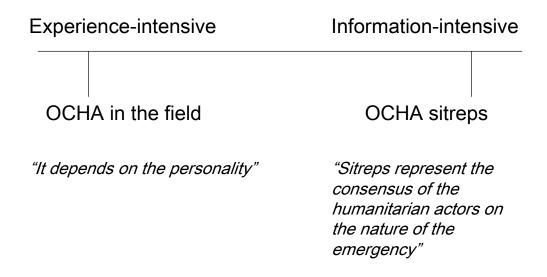

#### Sitrep Anthropology

 For example: sitreps are supposed to represent UN agencies and NGOs responding to the emergency.

Do they?