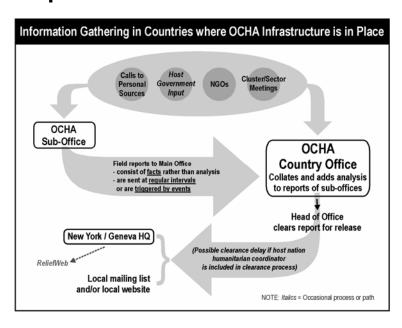

#### Staple Yourself to a Sitrep

- Understanding the process behind sitreps was essential to find the various failure points
- No manuals, procedures, or organizational chart to guide us
- So we asked everybody, and triangulated

#### Staple Yourself to a Sitrep