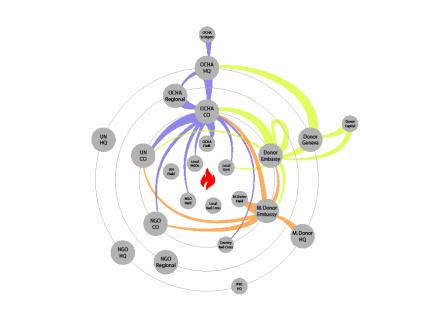

#### Staple Yourself to a Sitrep

- Understanding the process behind sitreps was essential to find the various failure points
- No manuals, procedures, or organizational chart to guide us
- So we asked everybody, and triangulated

#### Staple Yourself to a Sitrep