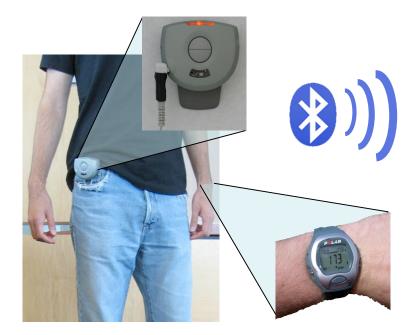

## **IS214** Experience Sampling

September 16, 2008



## What is experience sampling?

The identification of activities and attitudes *in situ* by having participants perform actions in response to stimuli from researchers

Also known as "beeper studies," "time sampling," and "ecological momentary assessment"

#### ESP

How happy are you feeling right now?



## **Current examples**

#### Play testing Halo 3



http://www.wired.com/gaming/virtualworlds /magazine/15-09/ff\_halo

#### Activity monitoring



http://myexperience.sourceforge.net/docs.html



## Why do experience sampling?

**Pragmatics** of study design

Discreetly address mood and attitude

**Ecological validity** and **"natural" experiences** for participants

Support **mix** of quantitative and qualitative data

Reduction in memory bias

Experience Sampling: Promises and Pitfalls, Strengths and Weaknesses CN Scollon, C Kim-Prieto, E Diener - Journal of Happiness Studies, 2003 personal.tcu.edu/~cscollon/Scollon\_ESM\_2003.pdf

UC Berkeley School of Information

## Pitfalls

### Participants

Self-selection and attrition

Usability issues

## Situation

Decline of participation over time

Potential for systematic bias in event sampling

Inadvertent introduction of memory bias

## Reactivity

Priming certain reactions Generati