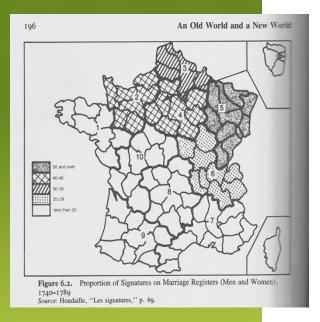

#### Growth of literacy

Protestant > Catholic, North > South

Literacy rates highest in Scotland, Sweden, New England, Wales...

Literacy reaches around 80% among northern French males by 1800.

"une France double"

## Social Prerequisites for Literacy, 2

#### Growth of literacy

Urban > rural Men > women