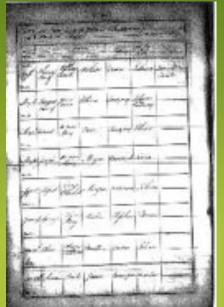

Some education in classics

University education

JEAN-JACQUES DE BOISSIEU. Le grand maître d'école

"Functional literacy" defined in UNESCO report of 1956: "A person is functionally literate when he has acquired the knowledge and skills in reading and writing which enable him to engage in all those activities in which literacy is normally assumed in his culture or group"