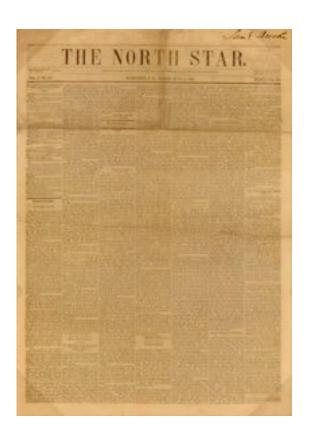

Print of Peterloo Massacre, 1819 pub. By Carlile

Frederick Douglass

Wm. Lloyd Garrison