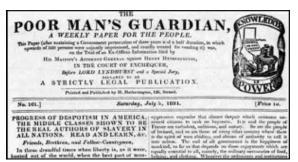

### Rise of the Radical Press

William Cobbett's *Political Register* in Britain achieves 44,000 weekly circulation in 1816 (as pamphlet, to avoid 4d. newspaper tax).

1819: Richard Carlile's Republican achieves greater circulation than the Times after Carlile is imprisoned for sedition.

Print of Peterloo Massacre, 1819 pub. By Carlile

Frederick Douglass

Wm. Lloyd Garrison