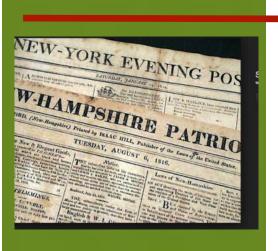

### Rise of the Radical Press

William Cobbett's *Political Register* in Britain achieves 44,000 weekly circulation in 1816 (as pamphlet, to avoid 4d. newspaper tax).

1819: Richard Carlile's Republican achieves greater circulation than the Times after Carlile is imprisoned for sedition.