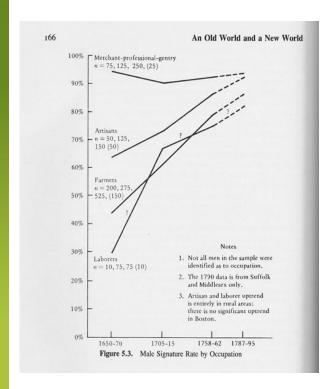

#### Growth of literacy

Protestant > Catholic, North > South

Literacy rates highest in Scotland, Sweden, New England, Wales...

Literacy reaches around 80% among northern French males by 1800.

"une France double"

## Social Prerequisites for Literacy, 2

#### Growth of literacy

Urban > rural Men > women