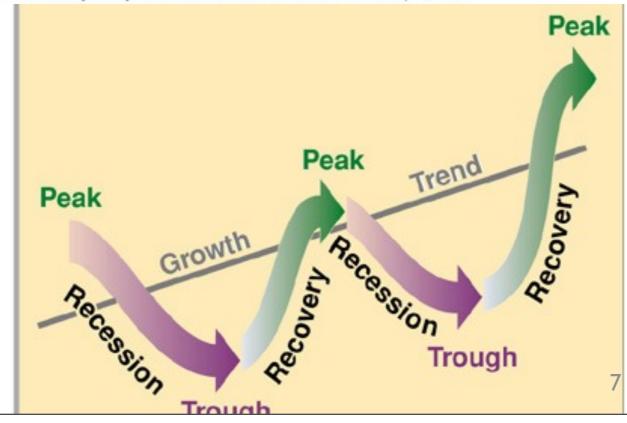

#### Business cycle is turning, for sure

Ritesh Jain | Wednesday, February 9, 2011

Comments | Post a comment | Share this article | Print | Email

The writing is on the wall. We have been led into the fallacious belief that all is well on the economic front and that the economy has left behind the scars of the sub-prime crisis, dubbed by many as the worst crisis since the Great Depression.

Level of real output