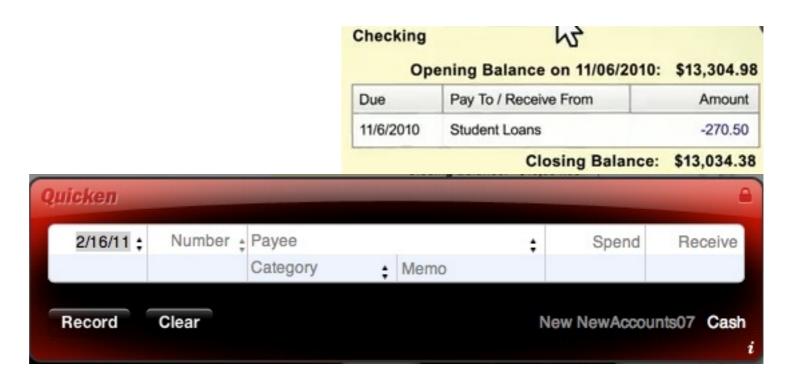

| 5/23/06 | WITHO | Good Earth Groceries Groceries | 4456 PURCHASE | 27.36<br>▶ Open Split | Deposit | 1,669.04 |
|---------|-------|--------------------------------|---------------|-----------------------|---------|----------|
| 5/23/06 | EFT   | Sun State Credit Cards         |               | 250.00                |         | 1,419.04 |
|         |       | [Sun State]                    |               |                       |         |          |
| 5/24/06 | 1209  | Water Company                  |               | 32.15                 |         | 1,386.89 |
|         |       | Utilities:Water                |               |                       |         |          |
| 5/27/06 | EFT   | Phone Company                  |               | 47.62                 |         | 1,339.27 |
|         |       | Utilities:Telephone            |               |                       |         | *        |