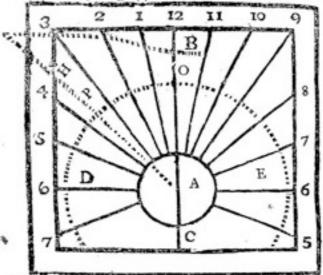

#### 244 The Young Man's Best Campanion.

But to proceed to Dialing, the following Figure represents an Horizontal Dial, described for the Latitude of New-York, at 41 deg. 44m. North.

First, Draw the Meridian or 12 o'Clock Line BAC' and cross the same with the Line DE, at right Angles in the Point A, which must be the Center of your Dial, and the Line DE, is the 6 o'Clock Line; then take with your Compasses 60 Degrees from a Line of Chords, and with that Extent, setting one Foot in the Center at A, with the other describe the Circle DOE, which done, take from the same Line of Chords, all the Hour Arches in the following Table; and placing one Foot of your Compasses in O, (where the Circle crosses the Meridian) with the other set off the Hour Arches both Ways upon the Circle DOE. Latitude 41 Degrees 44m. North.

| 1   | Hours.         |                 | Hour.  |
|-----|----------------|-----------------|--------|
| -1- | Fere-<br>noon. | After-<br>noon. | D. M.  |
| i   | 11             | 1               | 1 9 46 |
| ١   | 10             | 2               | 20 22  |
| -   | 9              | 3               | 32 44  |
|     | 8              | 4               | 48 4   |
| 1   | 7              | 5               | 67 22  |