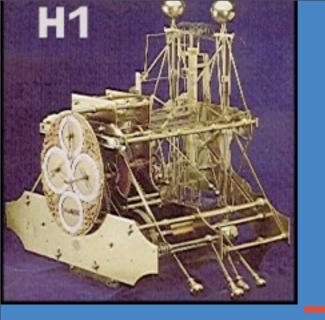

# going global

1730-61: Harrison's nautical clock

c1850: telegraph time

1852: Greenwich mean time

1883: US standard time

1884: Meridian Conference, DC

1911: France: Cassini Meridian

InfoWork 24