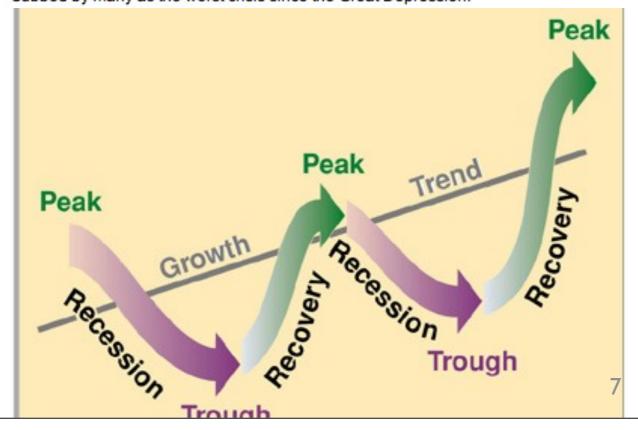

#### Business cycle is turning, for sure

Ritesh Jain | Wednesday, February 9, 2011

Comments | Post a comment | Share this article | Print | Email

The writing is on the wall. We have been led into the fallacious belief that all is well on the economic front and that the economy has left behind the scars of the sub-prime crisis, dubbed by many as the worst crisis since the Great Depression.

Level of real output