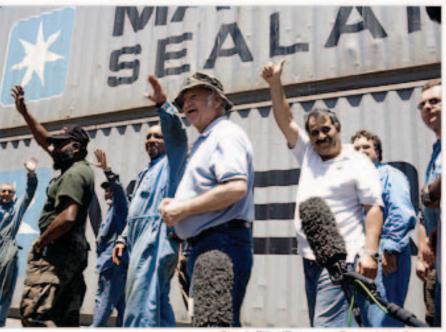

## **Crew Pays Tribute to Rescued Captain**

By ROBERT D. MoFADDEN and SCOTT SHANE 9 minutes ago Jubilation from his crew, above, relief from his family and vows of bitter revenge from Somali pirates have followed the rescue of an American cargo-ship captain.