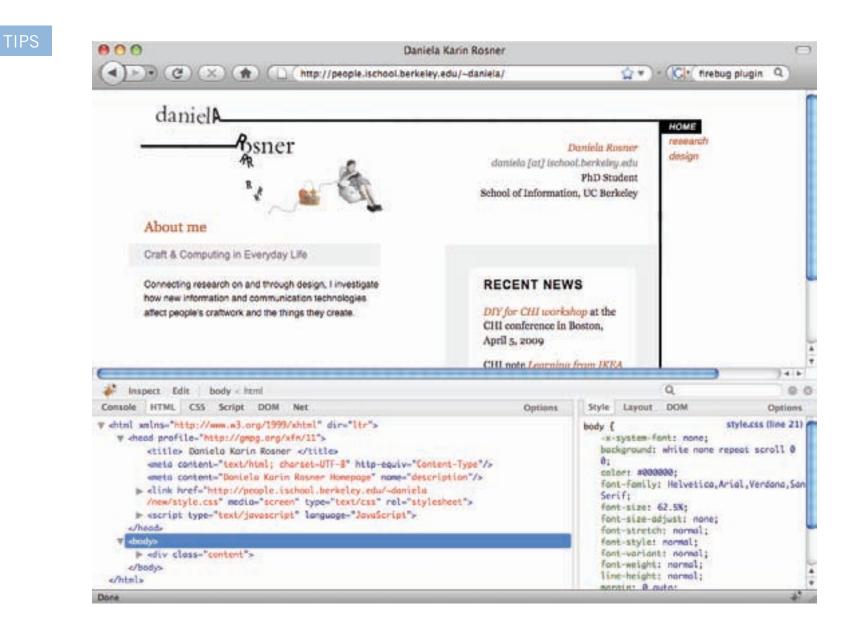

|     |
| Address:            |                                         |                                  |                                      |     |
| • More Option       | 15                                      |                                  |                                      |     |
|                     |                                         | Check                            |                                      |     |
|                     | s the markup validity of Wel            |                                  | IL, MathML, etc. If you wish to val  |     |
|                     | h as <u>BSS/Atom feeds</u> or <u>CS</u> | S stylesheets, MobileOK content, | or to ting proken links, mere are ou | DAL |

[http://validator.w3.org/]





org]



[http://getfirebug.com/]

#### TIPS



DESIGNING FROM SCRATCH

VISUAL HIERARCHY

VISUAL CONSISTENCY

CONVENTIONS

HOMEPAGES

NEW



# Simplicity

Omit needles graphics, color and text

# Consistency

Treat related text and graphics similarly

### Predictability

Provide scannable content – e.g., use 'street signs' and 'breadcrumbs'

### Emphasis

Highlight the most important or useful features on the page

### Context

Drive design choices based on your particular content, layout and audience

# Accessibility

Follow web accessibility conventions while preserving aesthetic integrity

### Assignment 7: Web Design

In this assignment you will explore the design of a website by creating a new (a) homepage and (b) sub-page for one of the following:

- (1) your school's website
- (2) your per