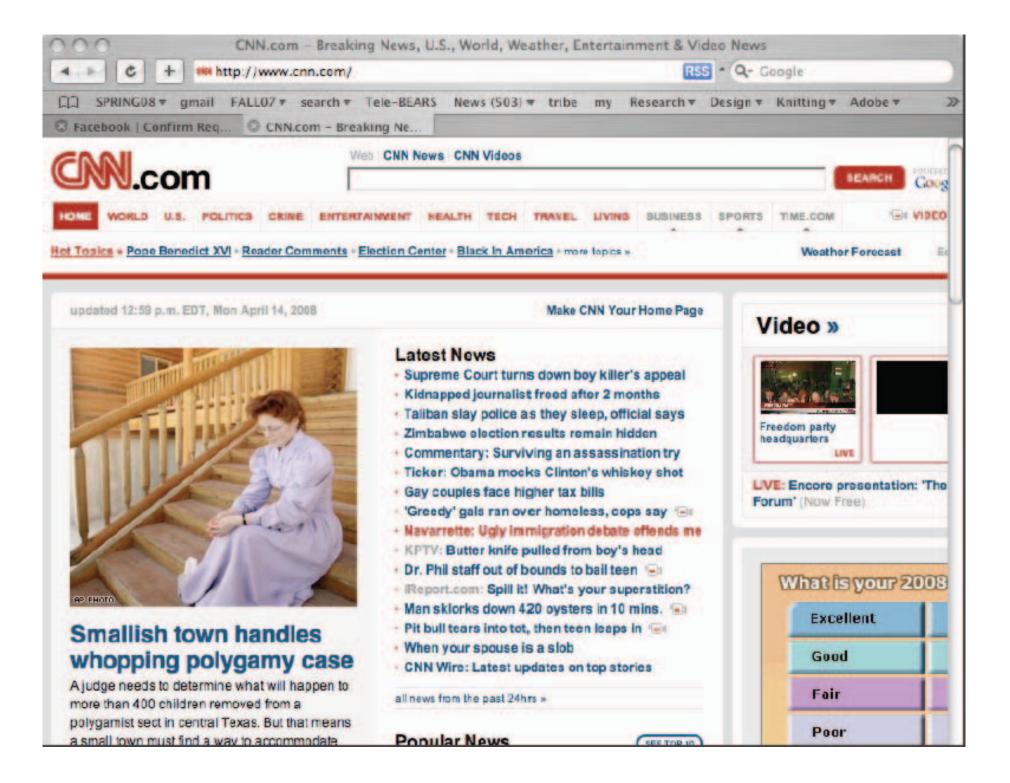

## Sweet Surrender

Taxing soda to make you stop drinking it.

By William Saletan

Posted Friday, April 10, 2009, at 8:01 AM ET

updated 12:59 p.m. EDT, Mon April 14, 2008

## Smallish town handles whopping polygamy case

A judge needs to determine what will happen to more than 400 children removed from a polygamist sect in central Texas. But that means a small town must find a way to accommodate

## Latest News

Supreme Court turns down boy killer's appeal Kidnapped journalist freed after 2 months Taliban slay police as they sleep, official says Zimbabwe election results remain hidden Commentary: Surviving an assassination try Ticker: Obama mocks Clinton's whiskey shot Gay couples face higher tax bills 'Greedy' gals ran over homeless, cops say 🕒 Navarrette: Ugly immigration debate offends me KPTV: Butter knife pulled from boy's head Dr. Phil staff out of bounds to bail teen Report.com: Spill it! What's your superstition? Man sklorks down 420 oysters in 10 mins. Pit bull tears into tot, then teen leaps in 'est When your spouse is a slob CNN Wire: Latest updates on top stories

all news from the past 24hrs »

Popular News

LVE: Encore presentation: 'The Forum' (Now Free)