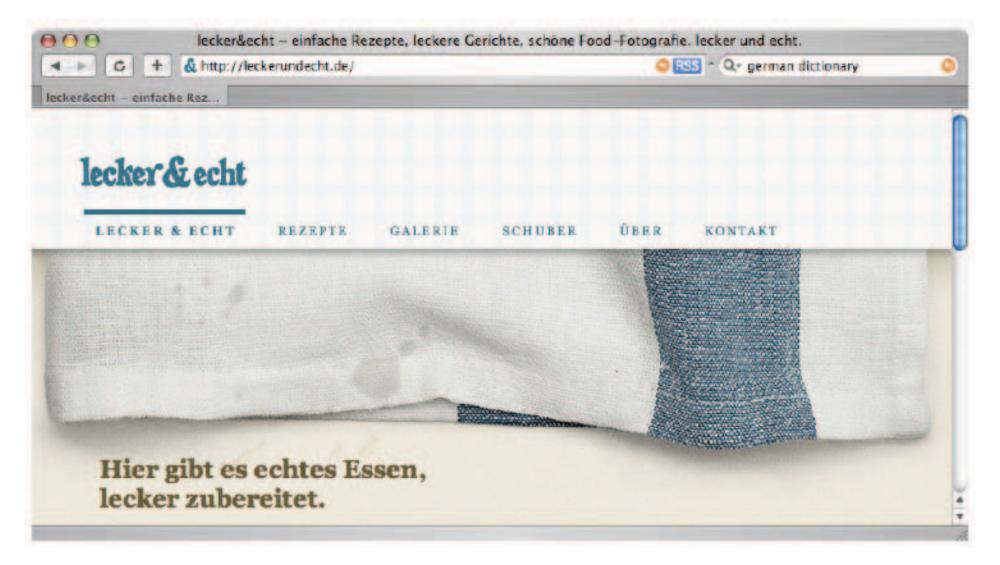

## Dalmation

This is an oil painting of a delmation dog. I wanted the keep the background plain, in order for the main focus to be the dog and the natural black and white colours to be emphasized.

[http://leckerundecht.de/]

[http://leckerundecht.de/]

[http://www.marthastewart.com/]

DESIGNING FROM SCRATCH

VISUAL HIERARCHY

VISUAL CONSISTENCY

???

<u>;</u> ???

DESIGNING FROM SCRATCH