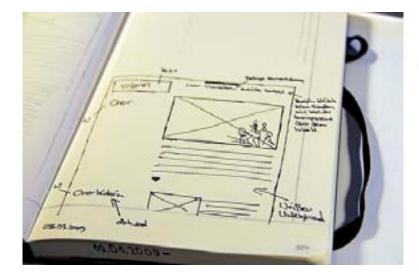

We encourage you to create a site map and wireframes for each page before beginning your graphical design. The pages can be designed as html documents or as static images.

- Please consider:
- your desired audience
- the persistence of your navigation
- visual hierarchy
- highlighting the most important or useful information
- visual consistency within and across pages (color, layout, type)
- minimizing visual redundancy (if you do not need it, remove it)

### Preparation for Assignment 7

Choose one of the following websites to use for your Assignments 7 exercise:

- (1) your school's website
- (2) your personal website
- (3) your personal project

Begin by creating a site map for your website. Use your site map to create wireframes for the website's homepage and one sub-page