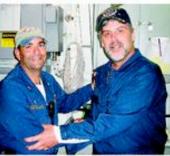

## **Crew Pays Tribute to Rescued Captain**

By ROBERT D. MoFADDEN and SCOTT SHANE 9 minutes ago Jubilation from his crew, above, relief from his family and vows of bitter revenge from Somali pirates have followed the rescue of an American cargo-ship captain.