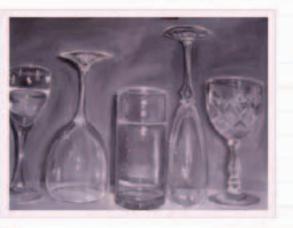

## Glasses

This is a study of glasses in oils. Lused just black and white paint to create this investigative piece into the way light is reflected onto glasses differently depending on their shape and size.