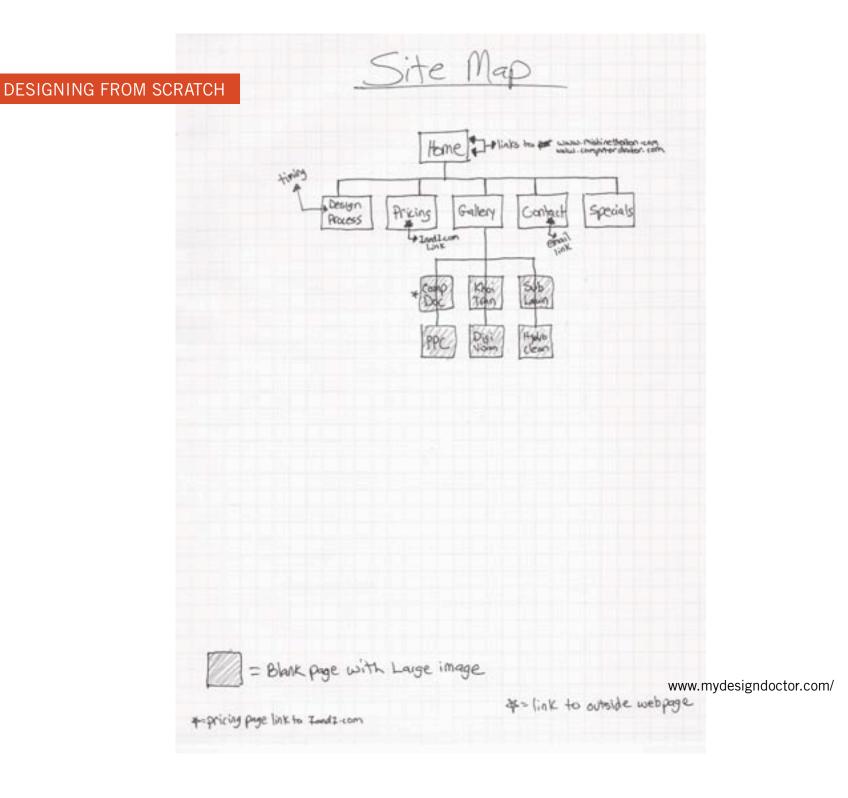

We encourage you to create a site map and wireframes for each page before beginning your graphical design. The pages can be designed as html documents or as static images.

- Please consider:
- your desired audience
- the persistence of your navigation
- visual hierarchy
- highlighting the most important or useful information
- visual consistency within and across pages (color, layout, type)
- minimizing visual redundancy (if you do not need it, remove it)

### Preparation for Assignment 7

Choose one of the following websites to use for your Assignments 7 exercise:

- (1) your school's website
- (2) your personal website
- (3) your personal project

Begin by creating a site map for your website. Use your site map to create wireframes for the website's homepage and one sub-page