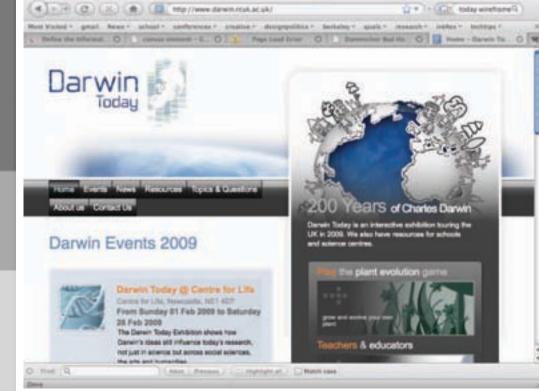

## Darwin Today

Home | About | Topics and issues | In the news

#### Submit a question

(Simple form with a free-text field, optional name and email fields plus a submit button)

#### Latest questions

(This would incorporate a ratings facility)

- Why are there gaps in the fossil record? Why do peacocks have such fastastic tails?
- Why doesn't everyone look the same?

#### Search

(Simple question wareh form with a free-text field and a submit button)

## Current topic

(Large, striking image and related question toding through to the current togic page. This area would be the main feature of the home page with the highest prominence.)

600

## Did you know?

(This could be used for amazing facts or myths, consisting of a thumbnail image and text. A number of facts could be added into the content management system and associated with a topic. This area could then rotate through topic related facts each time the page is refreshed.)

Home - Danis Today

Footer links (e.g. back to top, accessibility, disclaimer, supported by, designed by)

[www.boagworld.com]

www.mydesigndoctor.com/

DESIGNING FROM SCRATCH